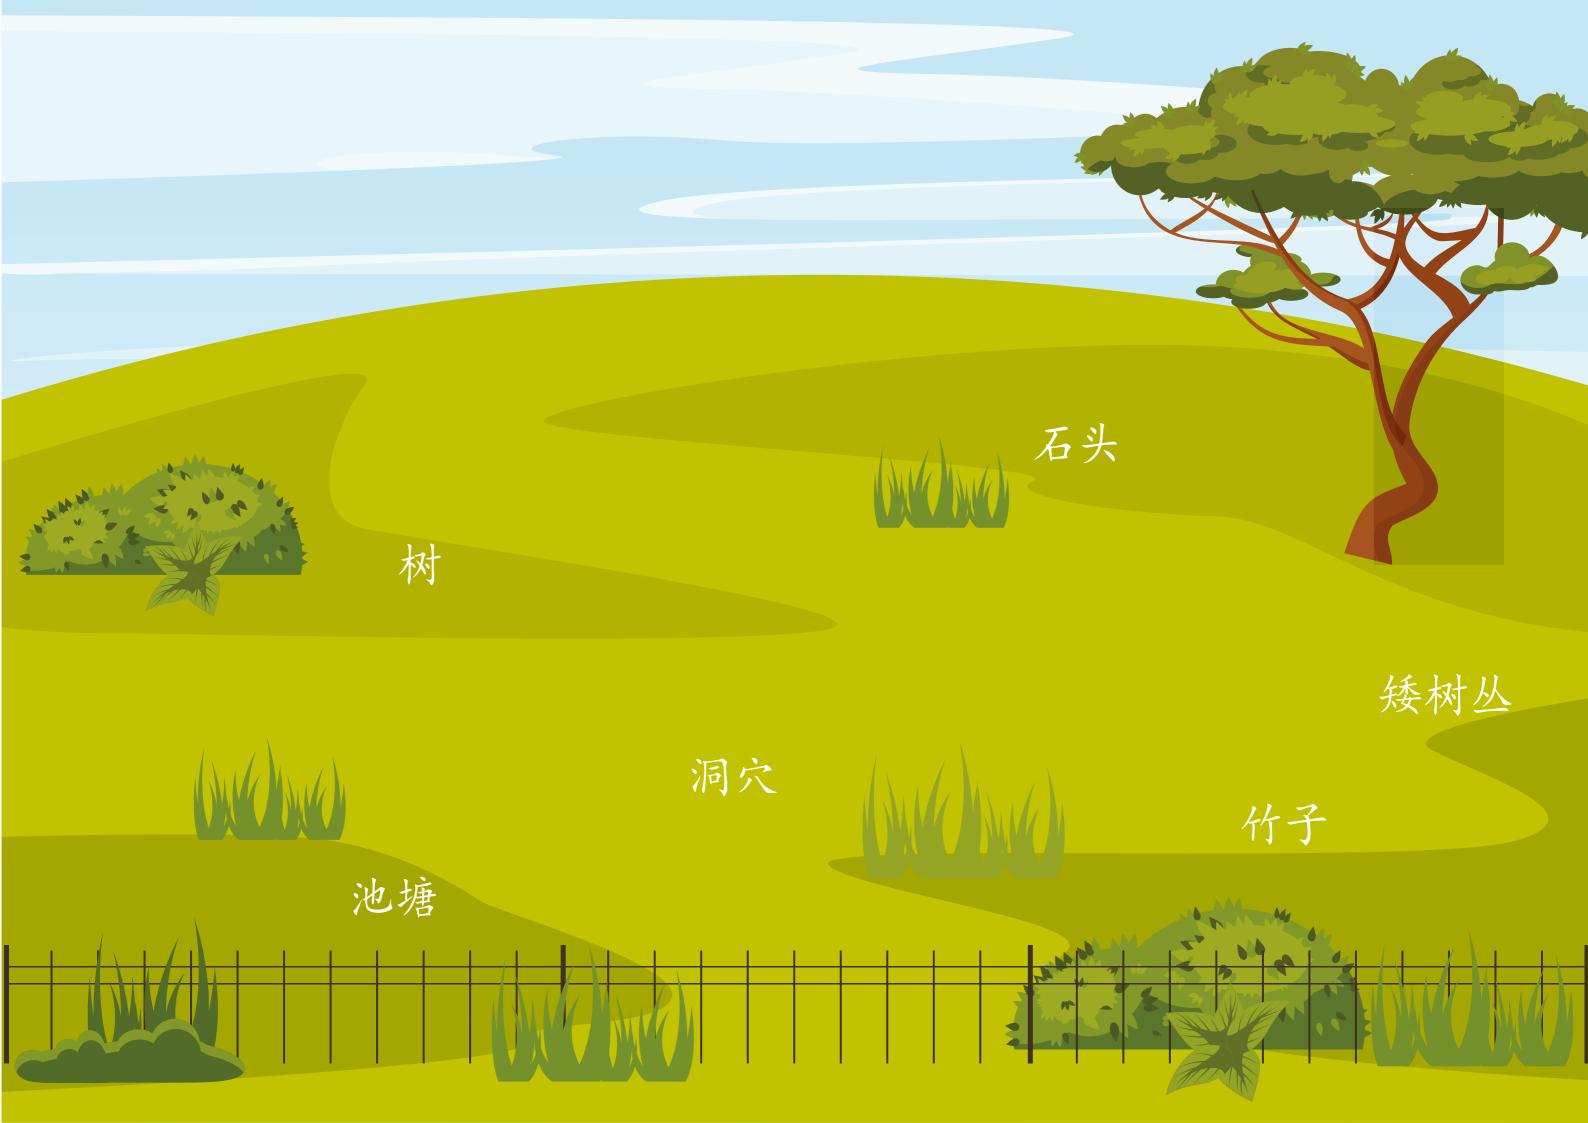

## **Clue Card**

Chinese characters contain a radical. This is a character which provides a clue to the meaning of the word. Look for the following radicals in the characters on the enclosure background.

## radicals

| 木 | wood   |
|---|--------|
| Ş | water  |
| 穴 | cave   |
| 竹 | bamboo |
| 石 | stone  |

Chinese words are usually made up of two or three characters. The characters often describe the meaning.

## characters

| 矮 | short   |
|---|---------|
| 树 | tree    |
| 丛 | cluster |

Work out the meaning of the words on the panda enclosure background and then place each item in its correct position. Find out how to say the words in Mandarin.