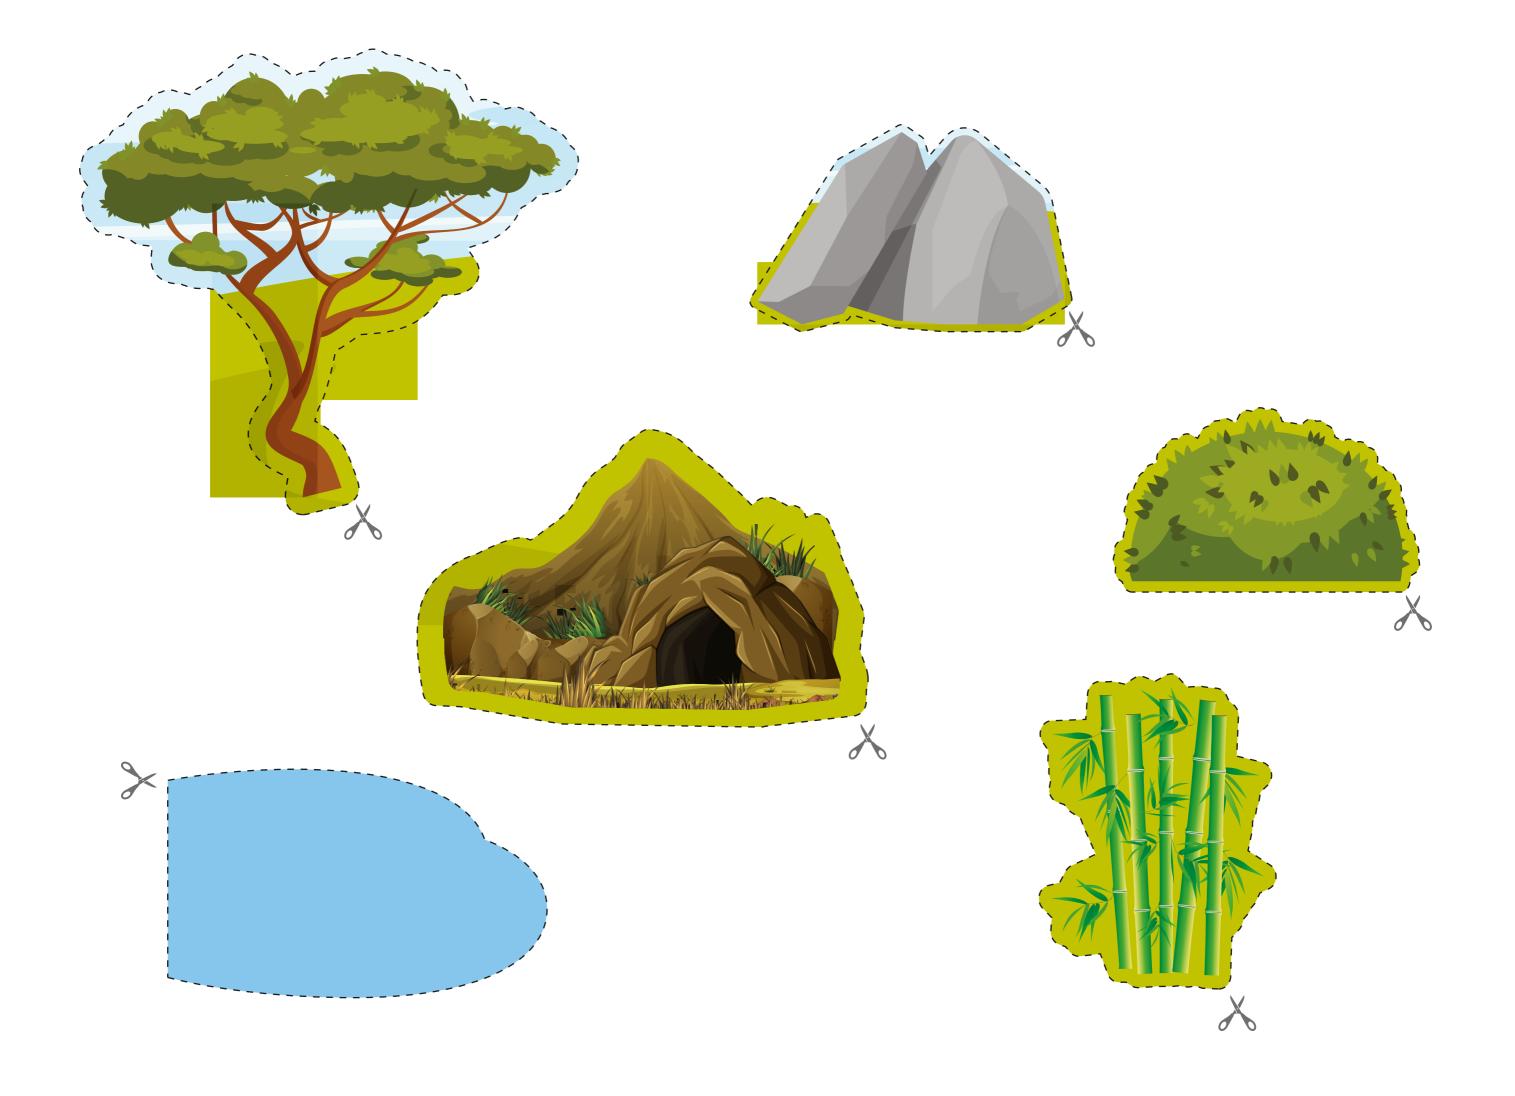

## **Clue Card**

Chinese characters contain a radical. This is a character which provides a clue to the meaning of the word. Look for the following radicals in the characters on the enclosure background.

## radicals

| 木 | wood   |
|---|--------|
| Ş | water  |
| 穴 | cave   |
| 竹 | bamboo |
| 石 | stone  |

Chinese words are usually made up of two or three characters. The characters often describe the meaning.

## characters

| 矮 | short   |
|---|---------|
| 树 | tree    |
| 丛 | cluster |

Work out the meaning of the words on the panda enclosure background and then place each item in its correct position. Find out how to say the words in Mandarin.