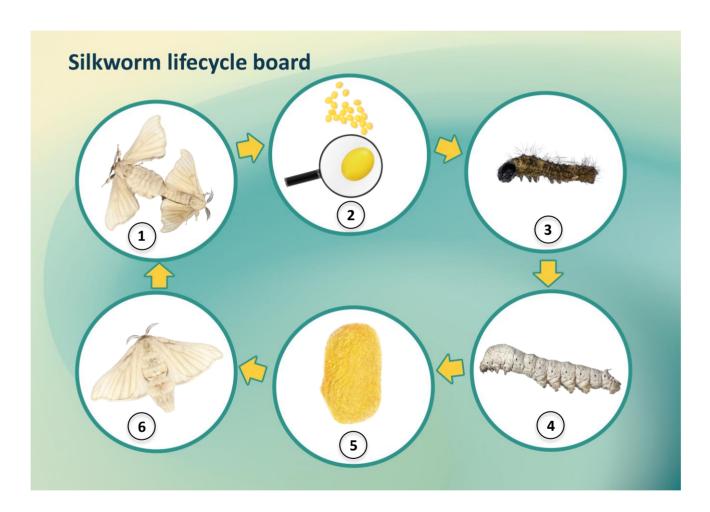

# **Story of Silk activity**

## **Contents:**

1 x silkworm lifecycle board

6 x silkworm discs

3 x silk information cards

Place the silkworm lifecycle discs onto the silkworm lifecycle board in the correct order. Read the information cards.

## **Answers**

- 1. adults mating
- 2. eggs
- 3. newly hatched
- 4. caterpillar
- 5. cocoon
- 6. adult

**Extension:** Find out more about the production of silk and the history of the silk route. Find out about the new silk road project.