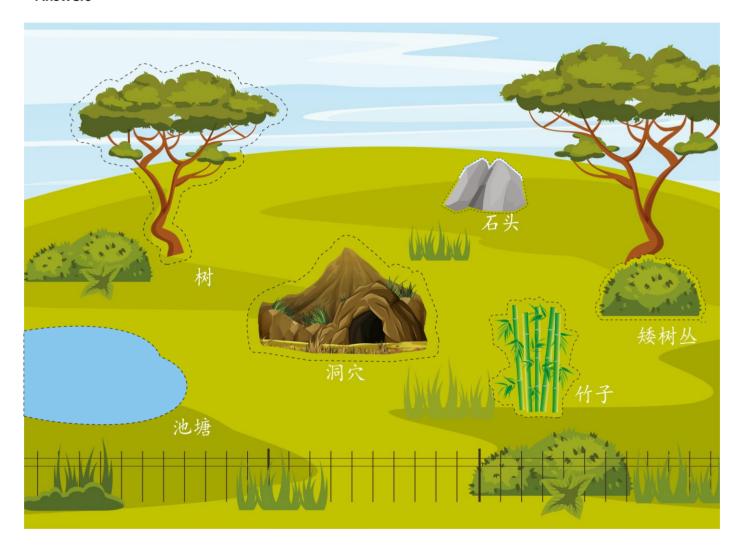

# **Giant Panda Enclosure activity**

## **Contents:**

1 x panda enclosure background 6 a pand enclosure items

1 x clue card

This basic background for a giant panda enclosure is provided but six more items are essential for the giant panda. With the help of the clue card, place each item in its correct place.

## **Answers**