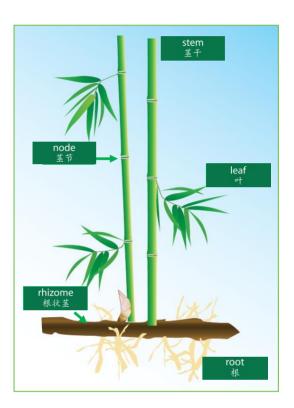

## 3. Bamboo

The **rhizome** is an underground stem that spreads away from the main plant and sends up shoots.

**Nodes** are short solid sections in between the longer, hollow sections of bamboo stems.

The **leaves** grow from the node.