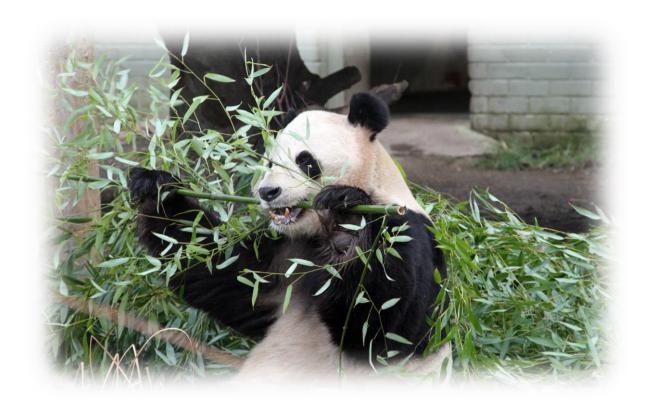

5. mixed forest 混交林 giant panda 大熊猫

Adaptations: overgrown wrist bone that acts like a thumb excellent sense of smell

6. grasslands 草原 wild boar 野猪

Adaptations: can feed on a variety of plants & animals excellent sense of smell large canine teeth for defence