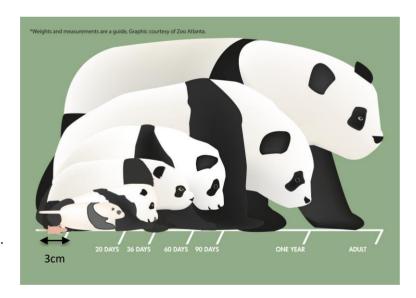

## 1. Lifecycle

Measure the newborn giant panda on the lifecycle diagram which is to a scale of 1:5. The newborn should measure approximately 3cm. Multiply this by 5 to get 15cm which is the average size of a newborn giant panda.

Measuring approx. 3cm on A3 card. At 1:5 scale, newborn is 15cm.