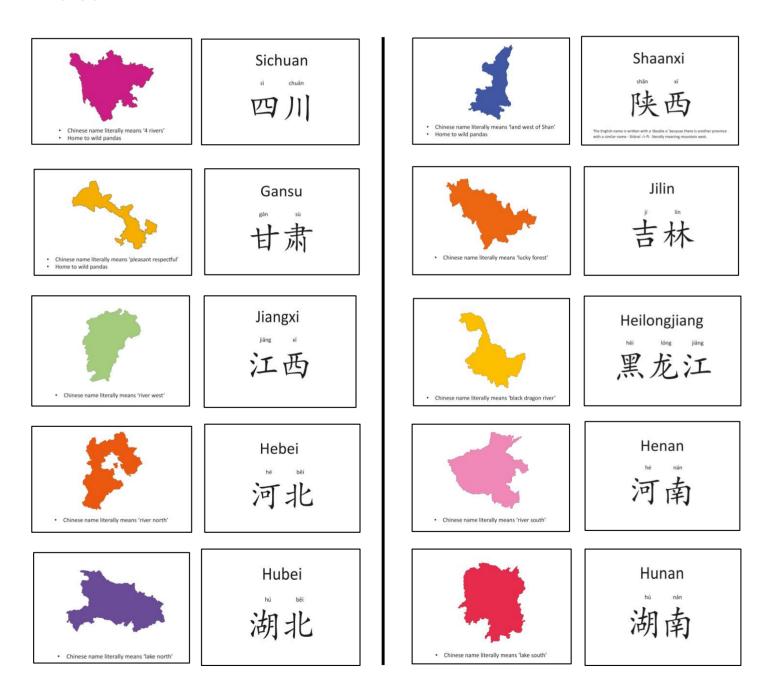

## **Contents:**

10 x region cards

10 x Chinese name cards

1 x China region map

Using the clues on the region cards and the China map, match up the regions to the correct Chinese names.

## **Answers:**

**Extension:** Use the map to work out the literal meaning of the other regions.