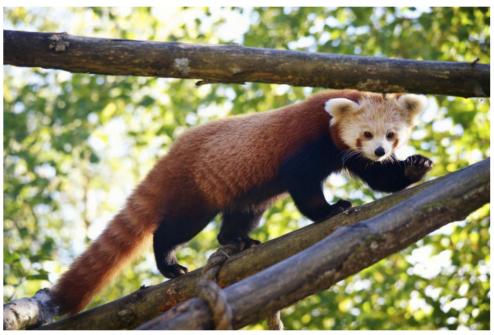

## 5. The panda 'thumb'

The red panda is the only other animal alive today that we know of to have a similar overgrown wrist bone to the giant panda. Red pandas are not related to giant pandas but both have evolved this extra 'digit' to grip bamboo.

This is known as convergent evolution. Convergent evolution is when two totally different species develop similar characteristics or adaptations.

Divergent evolution is when species from the same common ancestor evolve with differences, resulting in the formation of a new species.