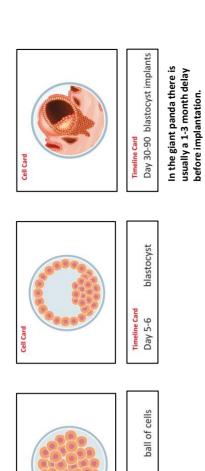

## **Contents:**

5 x challenge cards

6 x cell cards

7 x timeline cards

2 x development cards

1 x giant panda lifecycle diagram

Read through the information on the five cards, then complete the challenges.

## 1. Lifecycle

Measure the newborn giant panda on the lifecycle diagram which is to a scale of 1:5. The newborn should measure approximately 3cm. Multiply this by 5 to get 15cm which is the average size of a newborn giant panda.

Measuring approx. 3cm on A3 card. At 1:5 scale, newborn is 15cm.

# Human embryo development

# Giant panda embryo development

Cell Card

Timeline Card Day 4-5