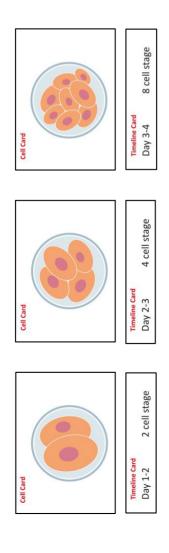

## **Contents:**

5 x challenge cards

6 x cell cards

7 x timeline cards

2 x development cards

1 x giant panda lifecycle diagram

Read through the information on the five cards, then complete the challenges.

## 1. Lifecycle

Measure the newborn giant panda on the lifecycle diagram which is to a scale of 1:5. The newborn should measure approximately 3cm. Multiply this by 5 to get 15cm which is the average size of a newborn giant panda.

Measuring approx. 3cm on A3 card. At 1:5 scale, newborn is 15cm.