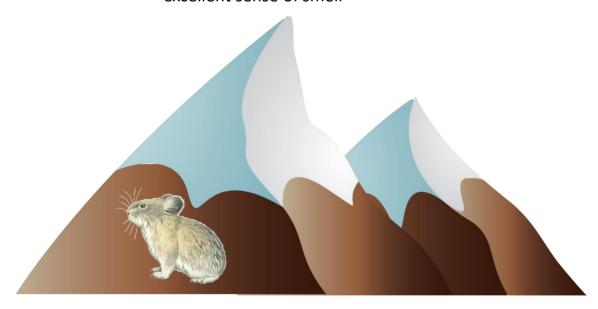

## **Answers:**

1. mountain 山脉
Chinese pika 大耳鼠兔

Adaptations: ability to live in high rocky landscapes ability to live in cold environments excellent sense of smell

2. desert 沙漠
Bactrian camel 双峰驼

Adaptations: stores fat to live days without food ability to live in very hot & cold temperatures