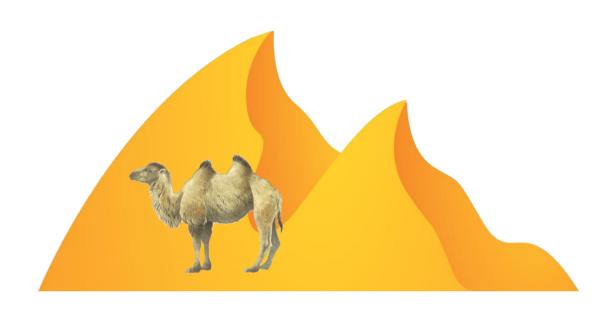

## **Answers:**

1. mountain 山脉
Chinese pika 大耳鼠兔

Adaptations: ability to live in high rocky landscapes ability to live in cold environments excellent sense of smell

2. desert 沙漠
Bactrian camel 双峰驼

Adaptations: stores fat to live days without food ability to live in very hot & cold temperatures