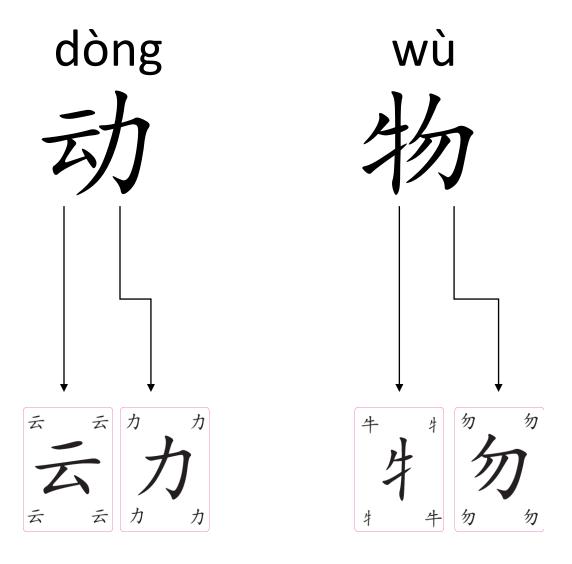

# animal

#### Nature

sea

ocean

grass

them

at

动物 dòng wù animal 种 species zhŏng 大熊猫 dà xióng māo giant panda 小熊猫 xiaŏ xióng māo red panda 山林 mountain forest shān lín 雨林 rainforest yŭ lín 沙漠 desert shā mò 河 江 hé / jiāng river

### List of building block playing cards and their meanings:

| ム                 | private                                                                    |
|-------------------|----------------------------------------------------------------------------|
| と                 | spoon                                                                      |
| 4                 | cow                                                                        |
| 勿                 | do not                                                                     |
| 禾                 | grain                                                                      |
| 中                 | middle                                                                     |
| 云                 | cloud                                                                      |
| カ                 | power, strength                                                            |
| 木                 | wood, tree                                                                 |
| 雨                 | rain                                                                       |
| 母                 | elderly female                                                             |
| <del>季</del><br>羊 | sheep                                                                      |
| 工                 | work                                                                       |
| 少                 | few                                                                        |
| 丁                 | fourth in order                                                            |
| 十                 | ten                                                                        |
| 艮                 | blunt                                                                      |
| 身                 | body                                                                       |
| i                 | speech                                                                     |
| 也                 | also                                                                       |
| 夕                 | evening                                                                    |
| <b> </b>          | pig                                                                        |
| i                 | roof                                                                       |
| ナ                 | strokes (combination of strokes to complete building blocks for this game) |
| h                 | strokes (combination of strokes to complete building blocks for this game) |
| ۴                 | strokes (combination of strokes to complete building blocks for this game) |
|                   |                                                                            |