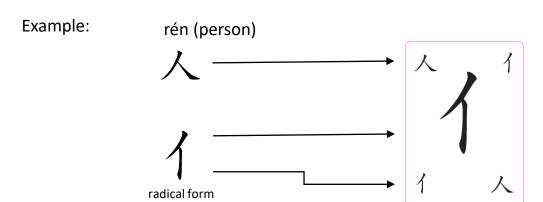

A Chinese radical is part of a Chinese character and is how the character would be found in a traditional Chinese dictionary. The radical usually relates to the meaning of the character. Some radicals are useful to know and recognise.

# hello

The aim of these playing cards is to recognise Chinese radicals as character building blocks.