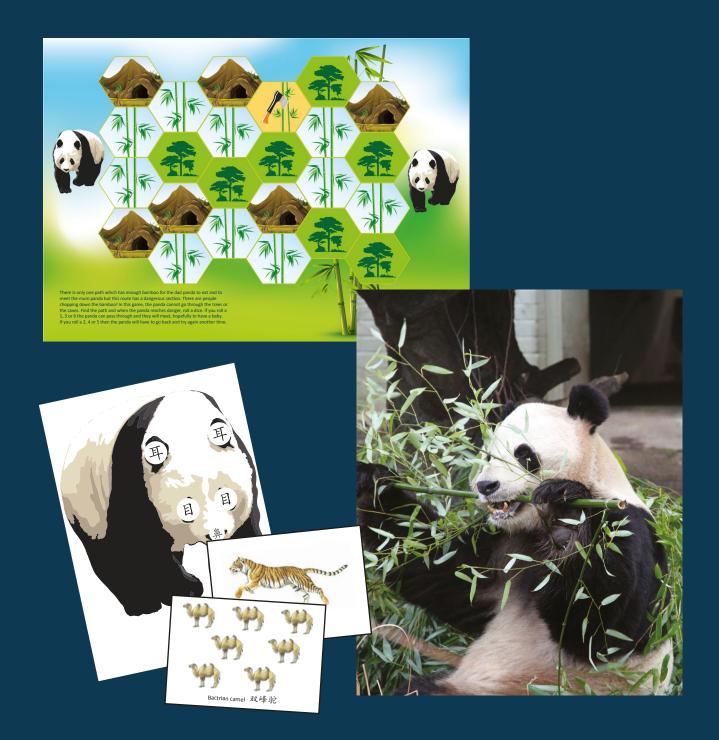

### pond 池塘

Chinese knot 中国结

There is only one path which has enough bamboo for the dad panda to eat and to meet the mum panda but this route has a dangerous section. There are people chopping down the bamboo! In this game, the panda cannot go through the trees or the caves. Find the path and when the panda reaches danger, roll a dice. If you roll a 1, 3 or 6 the panda can pass through and they will meet, hopefully to have a baby. If you roll a 2, 4 or 5 then the panda will have to go back and try again another time.