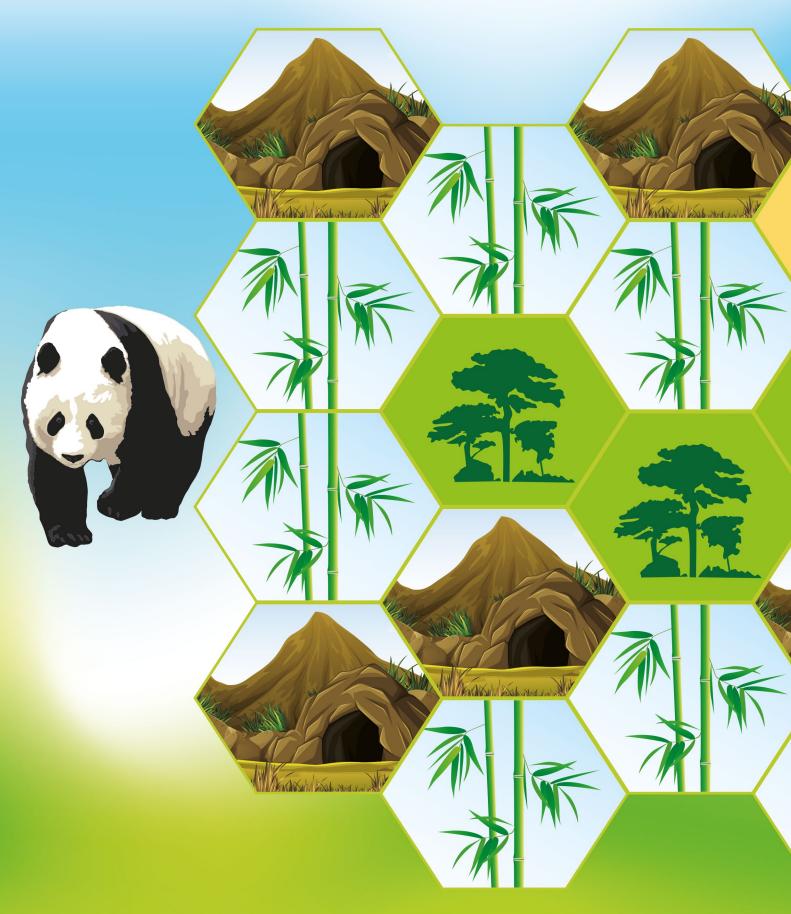

### pond 池塘

Chinese knot 中国结

There is only one path which has enough bamboo for the dad panda to eat and to meet the mum panda but this route has a dangerous section. There are people chopping down the bamboo! In this game, the panda cannot go through the trees or the caves. Find the path and when the panda reaches danger, roll a dice. If you roll a 1, 3 or 6 the panda can pass through and they will meet, hopefully to have a baby. If you roll a 2, 4 or 5 then the panda will have to go back and try again another time.