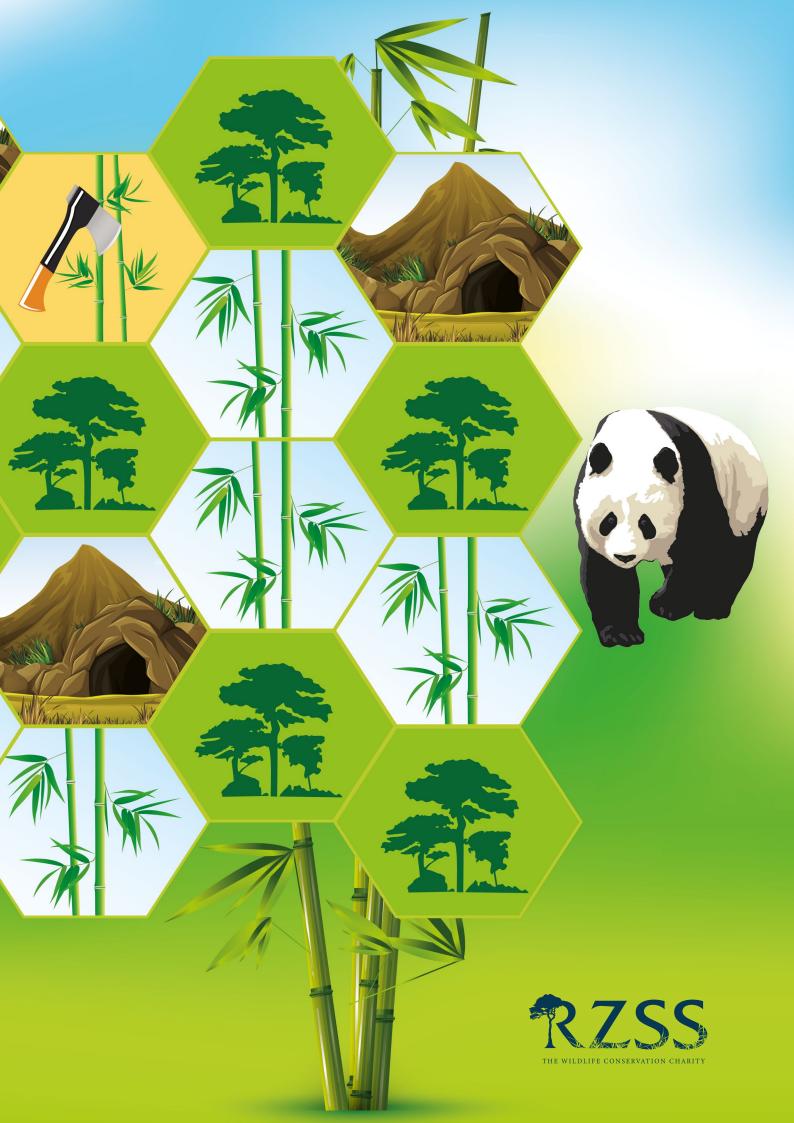

### pond 池塘

Chinese knot 中国结

There is only one path which has enough bamboo for the dad panda to eat and to meet the mum panda but this route has a dangerous section. There are people chopping down the bamboo! In this game, the panda cannot go through the trees or the caves. Find the path and when the panda reaches danger, roll a dice. If you roll a 1, 3 or 6 the panda can pass through and they will meet, hopefully to have a baby. If you roll a 2, 4 or 5 then the panda will have to go back and try again another time.