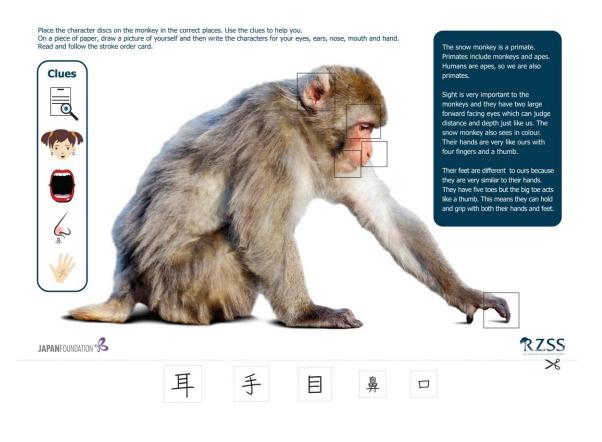

## The Snow monkey senses game – How to Play & Answers

A matching game to recognise the senses body parts and their kanji characters.

## Contents:

Snow monkey base board 5 Japanese body part discs Stroke order instruction card

## How to play:

Pupils match the correct kanji to the body sense parts of the snow monkey. The board also has some additional information on the similarity of monkeys to humans and their senses. Extension work suggests that the pupils draw a picture of themselves writing the characters for their eyes, ears, nose, mouth and hand. An instruction card is also included with correct stroke order.