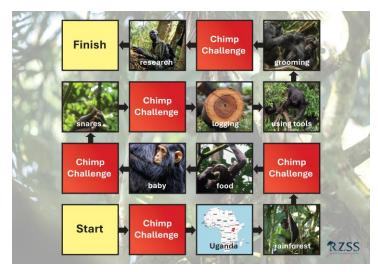

## How to play:

Each player chooses a playing piece.

Each player takes it in turn to roll the dice and move the relevant number of spaces.

Follow the arrows around the board.

If a player lands on a picture square, the player looks up the relevant topic (Uganda, rainforest, baby, food, using tools, logging, snares, grooming and research) from the fact cards. The player reads out the card, some cards have some questions. All players discuss.

If a player lands on the Chimp Challenge squares, the player has to pick one of the Chimp Challenge cards. The player has to act out the chimp behaviour.

Shuffle the Chimp Challenge cards so that no one knows which behaviour will be next.