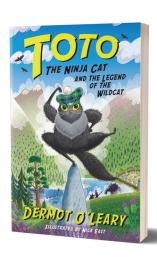

## DRAW THE LEGENDARY WILDCAT

In their latest mission, Toto and her friends are up in the Scottish Highlands investigating the mystery of the legendary, super-strong wildcat destined to take over Scotland.

Use the space below to draw a picture of what you think the legendary wildcat looks like.

BASED ON THE TOTO THE NINJA CAT SERIES
BY DERMOT O'LEARY AND ILLUSTRATED BY NICK EAST