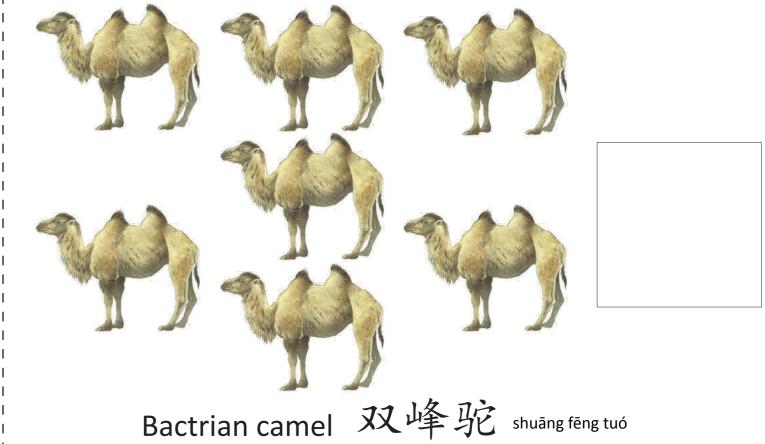

Copyright © 2008 by Princeton University Press. Reprinted by permission.

Copyright © 2008 by Princeton University Press. Reprinted by permission.





Illustrations from A Guide to the Mammals of China by Andrew T. Smith and Yan Xie. Illustrator Federico Gemma. Copyright © 2008 by Princeton University Press. Reprinted by permission.



Illustrations from A Guide to the Mammals of China by Andrew T. Smith and Yan Xie. Illustrator Federico Gemma. Copyright © 2008 by Princeton University Press. Reprinted by permission.



Illustrations from A Guide to the Mammals of China by Andrew T. Smith and Yan Xie. Illustrator Federico Gemma. Copyright © 2008 by Princeton University Press. Reprinted by permission.



Illustrations from A Guide to the Mammals of China by Andrew T. Smith and Yan Xie. Illustrator Federico Gemma. Copyright © 2008 by Princeton University Press. Reprinted by permission.



Illustrations from A Guide to the Mammals of China