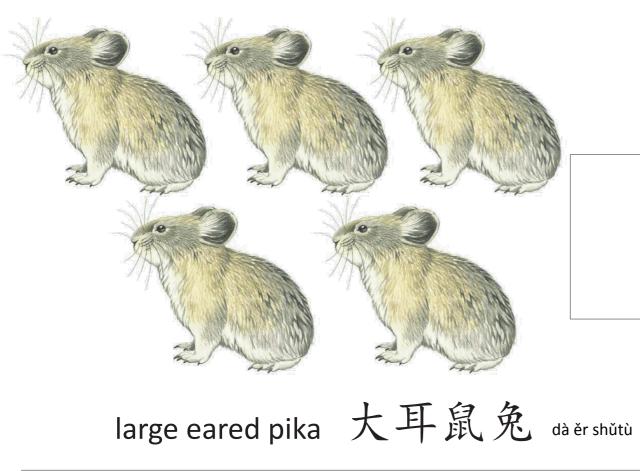

Copyright © 2008 by Princeton University Press. Reprinted by permission.

Copyright © 2008 by Princeton University Press. Reprinted by permission.





Illustrations from A Guide to the Mammals of China by Andrew T. Smith and Yan Xie. Illustrator Federico Gemma. Copyright © 2008 by Princeton University Press. Reprinted by permission.



Illustrations from A Guide to the Mammals of China by Andrew T. Smith and Yan Xie. Illustrator Federico Gemma. Copyright © 2008 by Princeton University Press. Reprinted by permission.



Illustrations from A Guide to the Mammals of China by Andrew T. Smith and Yan Xie. Illustrator Federico Gemma. Copyright © 2008 by Princeton University Press. Reprinted by permission.



Illustrations from A Guide to the Mammals of China by Andrew T. Smith and Yan Xie. Illustrator Federico Gemma. Copyright © 2008 by Princeton University Press. Reprinted by permission.



Illustrations from A Guide to the Mammals of China by Andrew T. Smith and Yan Xie. Illustrator Federico Gemma. Copyright © 2008 by Princeton University Press. Reprinted by permission.



Illustrations from *A Guide to the Mammals* of Chi