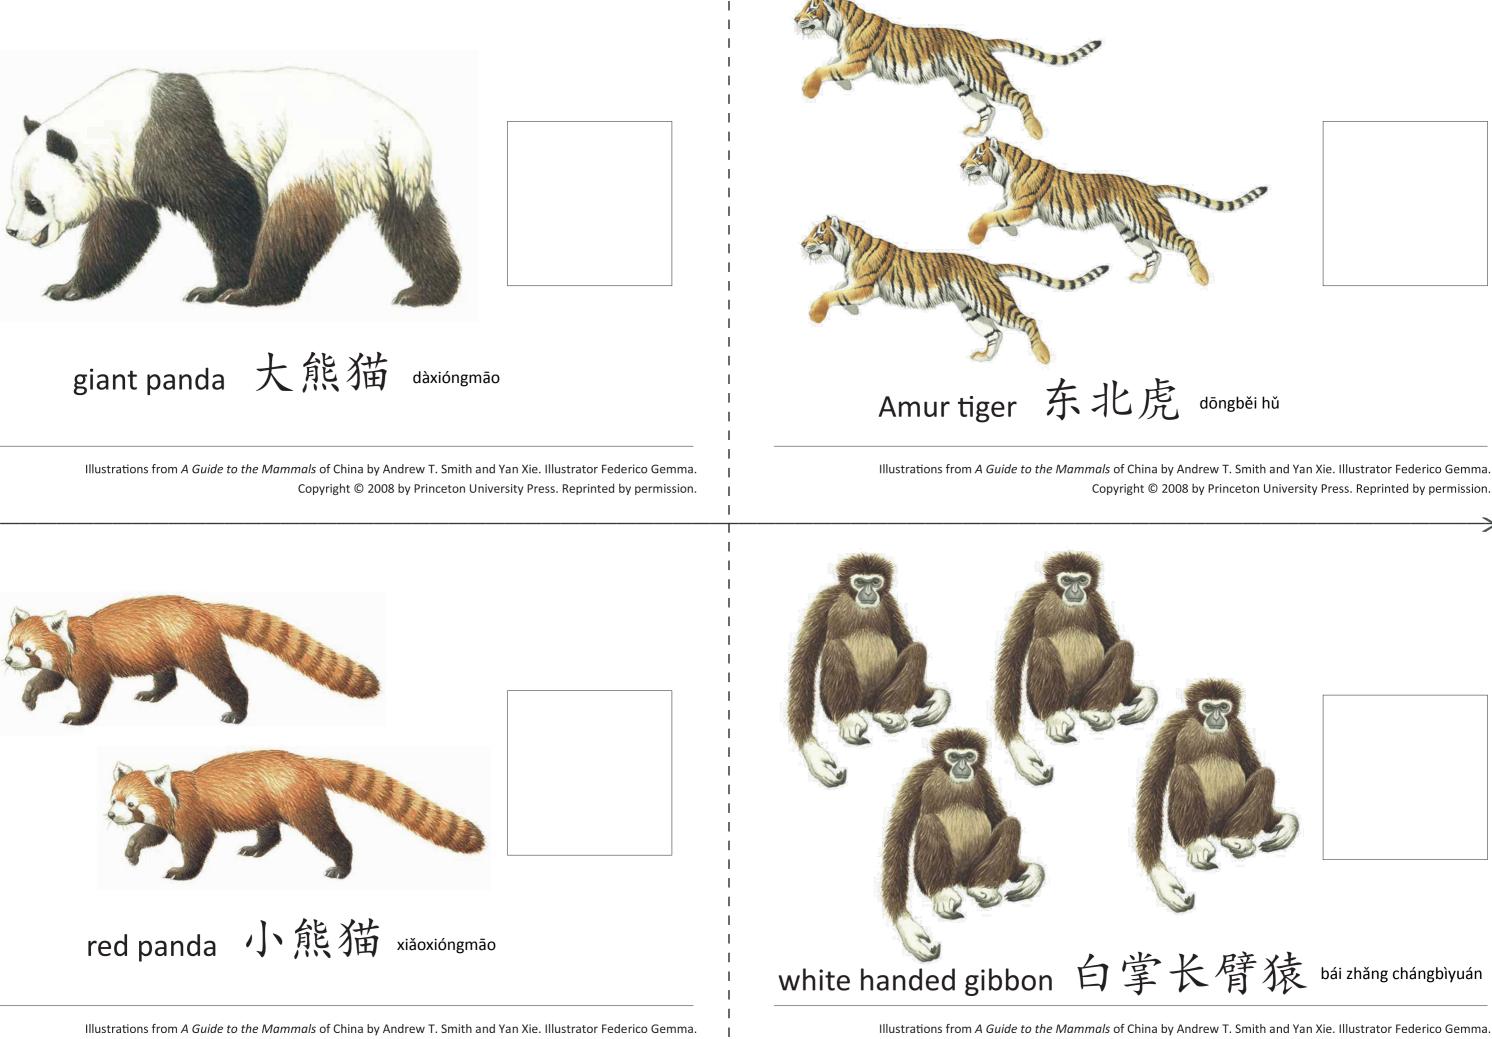

Copyright © 2008 by Princeton University Press. Reprinted by permission.

Copyright © 2008 by Princeton University Press. Reprinted by permission.

Illustrations from A Guide to the Mammals of China by Andrew T. Smith and Yan Xie. Illustrator Federico Gemma. Copyright © 2008 by Princeton University Press. Reprinted by permission.

Illustrations from A Guide to the Mammals of China by Andrew T. Smith and Yan Xie. Illustrator Federico Gemma. Copyright © 2008 by Princeton University Press. Reprinted by permission.

Illustrations from A Guide to the Mammals of China by Andrew T. Smith and Yan Xie. Illustrator Federico Gemma. Copyright © 2008 by Princeton University Press. Reprinted by permission.

Illustrations from *A Guide to the Mammals* of China by Andrew T. Smith and Yan Xie. Illustrator Federico Gemma. Copyright © 2008 by Princeton University Press. Reprinted by permission.

私